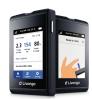

## With Livongo, you'll get:

A smart blood glucose meter to guide your journey

A connected app that tracks numbers so you don't have to

**Access to expert coaches** for advice on diet, lifestyle and more